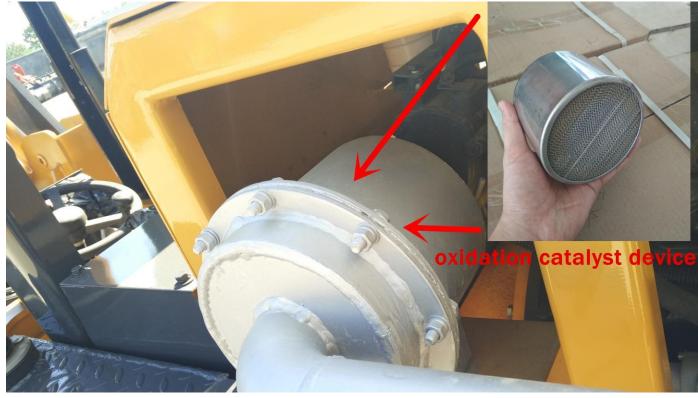

### III. Photo and Details

1.Oxidation catalytic device imported from Canada

The exhaust gas water filtration

.40mm high-quality steel plate boom

Leveling rod with the protection function of the cylinder.

4. Mine engineering machinery customization ZL30 wheel reduction axle from YUNYU(Chinese well-know brand), automatic bucket flat.

- 5. Over load protection system.Disc brake shield,LED front and rear light.Alarm lamp.
- 6. Water exhaust gas cleaning and optional for oxidation catalyst device from Canada.