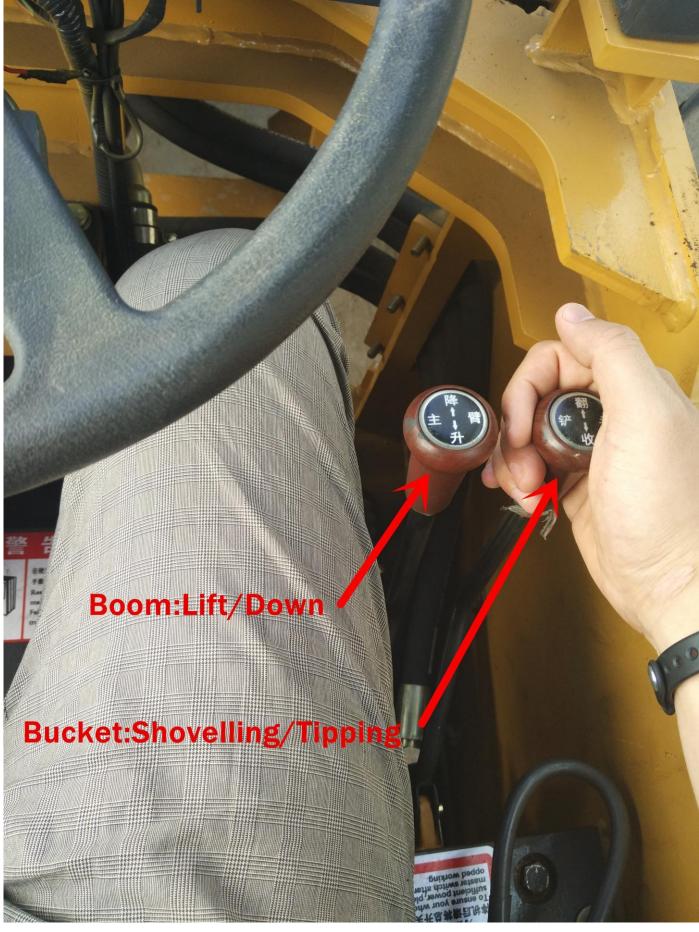

7. Optional: Joystick control; Wheel protection chains; Smooth anti puncture narrow tire.

Side dump bucket;Breaking hammer;Narrow bucket without teeth.

Oil bath type air filter

LED light

Cabin view

CUMMINS 6BT5.9 Engine

Deutz WP6G engine

1.8

Tire protection chains.

Smooth anti puncture narrow tire.