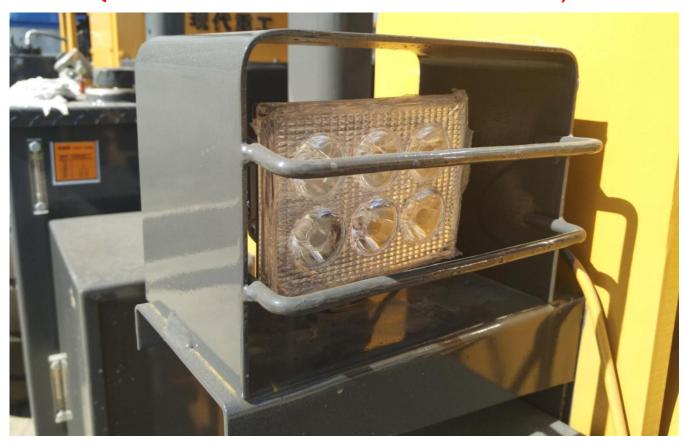

Oil bath type air filter

LED light

Cabin view

CUMMINS 6BT5.9 Engine

Deutz WP6G engine

1.8

Tire protection chains.

Smooth anti puncture narrow tire.