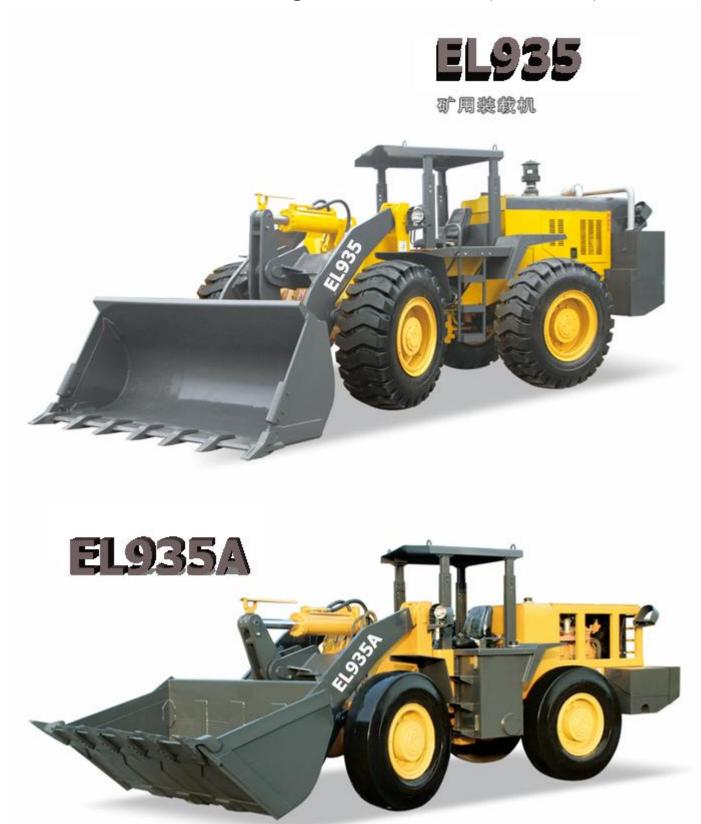

### EL935/935A Underground wheel loader (1.7m<sup>3</sup>/3ton)



#### I. Basic overview

1. WEICHAI DEUTZ WP6G 92KW 6 cylinders engine. Chinese YUCHAI engine and Cummins engine optional.



2. SHANTUI YJ315 high quality torque converter and BYD4208 transmission gearbox.

3. Air over hydraulic break system, caliper break system with protect. Wet brake axle available.

4. Mine engineering machinery customization ZL30 wheel reduction axle from YUNYU(Chinese well-know brand), automatic bucket flat.

- 5. Over load protection system.Disc brake shield,LED front and rear light.Alarm lamp.
- 6. Water exhaust gas cleaning and optional for oxidation catalyst device from Canada.

7. Optional: Joystick control; Wheel protection chains; Smooth anti puncture narrow tire.

Side dump bucket;Breaking hammer;Narrow bucket without teeth.

#### II. Specification

| Model