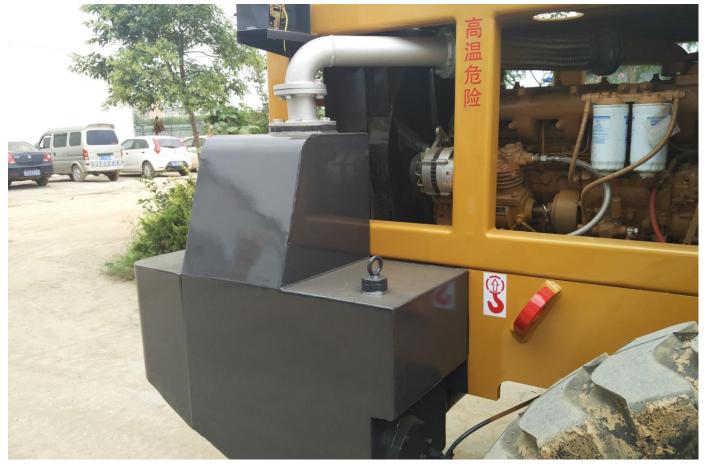

### III. Photo and Details

1.Oxidation catalytic device imported from Canada

The exhaust gas water filtration

.40mm high-quality steel plate boom

Leveling rod with the protection function of the cylinder.