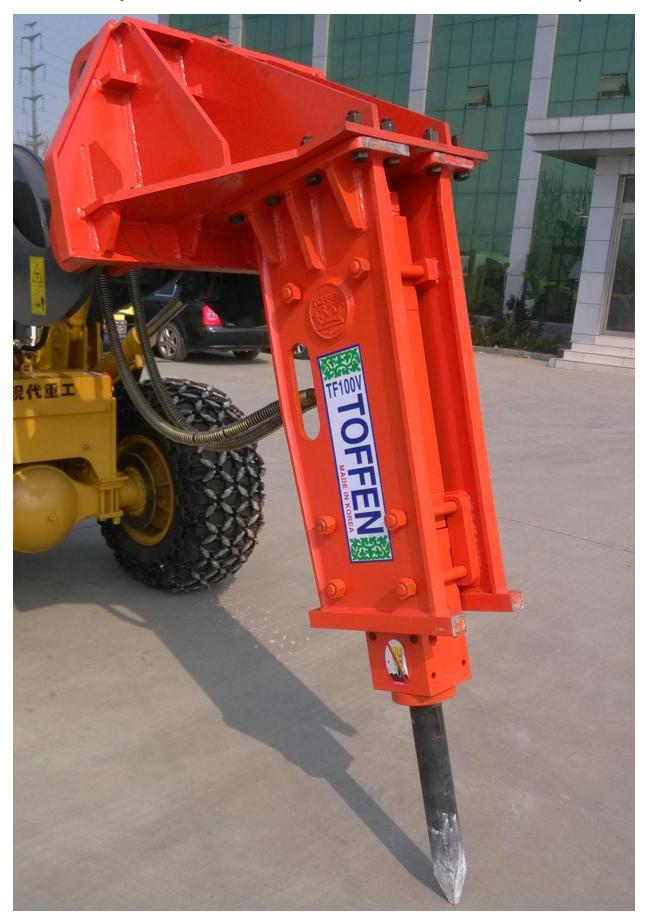

7. Optional: Joystick control; Wheel protection chains; Smooth anti puncture narrow tire.

Side dump bucket;Breaking hammer;Narrow bucket without teeth.

Side dump bucket

Breaking hammer

Wet brake axle.