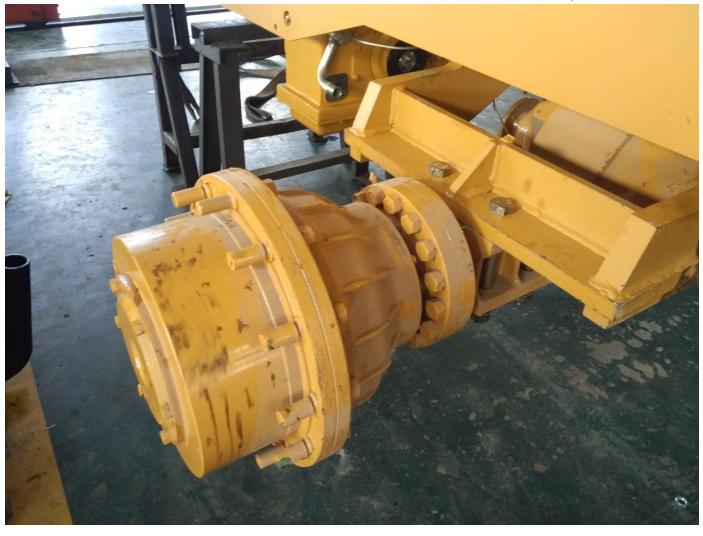

pa)            | 11                              |
| Brake system                       |                                 |
| Type of traveling brake            | Air over hydraulic brake        |
| Type of parking brake              | Band brake                      |
|                                    |                                 |

### III. Photo and Details

1.Oxidation catalytic device imported from Canada



The exhaust gas water filtration







.40mm high-quality steel plate boom





Leveling rod with the protection function of the cylinder.



Oil bath type air filter



LED light



Cabin view









CUMMINS 6BT5.9 Engine



Deutz WP6G engine



1.8

Tire protection chains.



Smooth anti puncture narrow tire.



Side dump bucket



Breaking hammer



Wet brake axle.