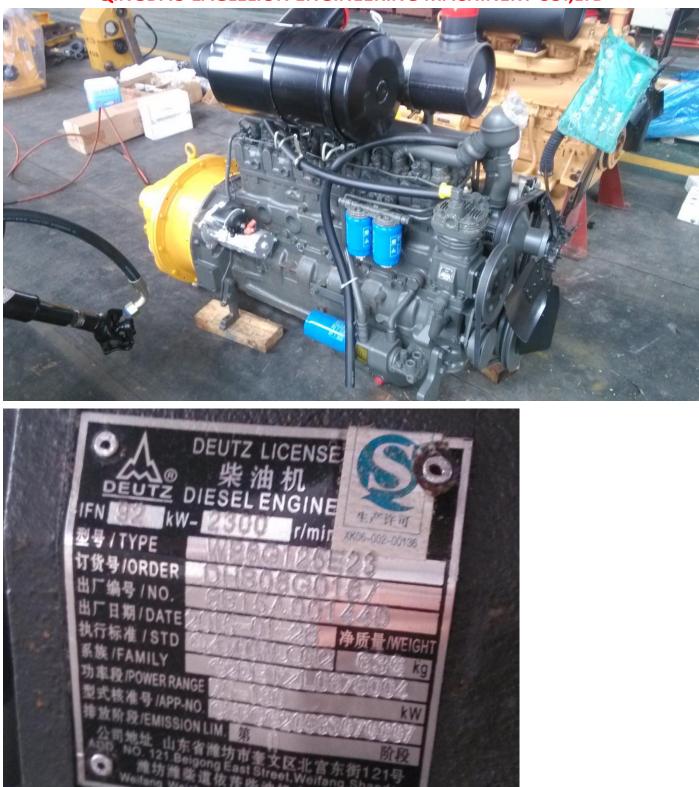

#### I. Basic overview

1. WEICHAI DEUTZ WP6G 92KW 6 cylinders engine. Chinese YUCHAI engine and Cummins engine optional.

2. SHANTUI YJ315 high quality torque converter and BYD4208 transmission gearbox.

3. Air over hydraulic break system, caliper break system with protect. Wet brake axle available.

#### II. Specification

| Model                        | EL935A                                       |
|------------------------------|----------------------------------------------|
| Main specif                  | ications                                     |
| Bucket capacity (m3)         | 2.0                                          |
| Rated load (t)               | 3.5                                          |
| Operation Weight (t)         | 10.0                                         |
| Lifting time of the arms (s) | ≤6                                           |
| The sum of three items(s)    | ≤11                                          |
| Forward gear(km/h)           | I 0-7.0 II 0-12.5 III 0-21 IV 0-35           |
| Reverse gear(km/h)           | I 0-14 II 0-25                               |
| Max. climbing gradient (°)   | 30°                                          |
| Dimensions                   |                                              |
| Overall dimension (L×W×H mm) | 6760×1900×2350                               |
| Wheel base (mm)              | 2700                                         |
| Wheel tread(mm)              | 1580                                         |
| Max. dumping height(mm)      | 2740                                         |
| Dumping reach (mm)           | 1070                                         |
| Diesel engine                |                                              |
| Engine model                 | WEICHAI DEUTZ WP6G or YUCHAI                 |
| Engine type                  | In-line,water-cooling,4-stroke,6 cylinders,  |
|                              | direct-injection                             |
| Rated power(kw)              | 92                                           |
| Rated speed (r/min)          | 2300                                         |
| Total exhaust of cylinder(L) | 5.9                                          |
| Type of starting             | Electric start                               |
| Transmission system          |                                              |
| Torque converter             |                                              |
| Model                        | SHANTUI                                      |
| Туре                         | Single stage, three elements                 |
| Gearbox                      |                                              |
| Model                        | SHANTUI                                      |
| Туре                         | Fixed counter-shaft, power-shift             |
| Axle and tire                |                                              |
| Axle model                   | ZL30 strengthened for mine or wet brake axle |
| Type of main reducer         | Spiral bevel gear, single stage              |