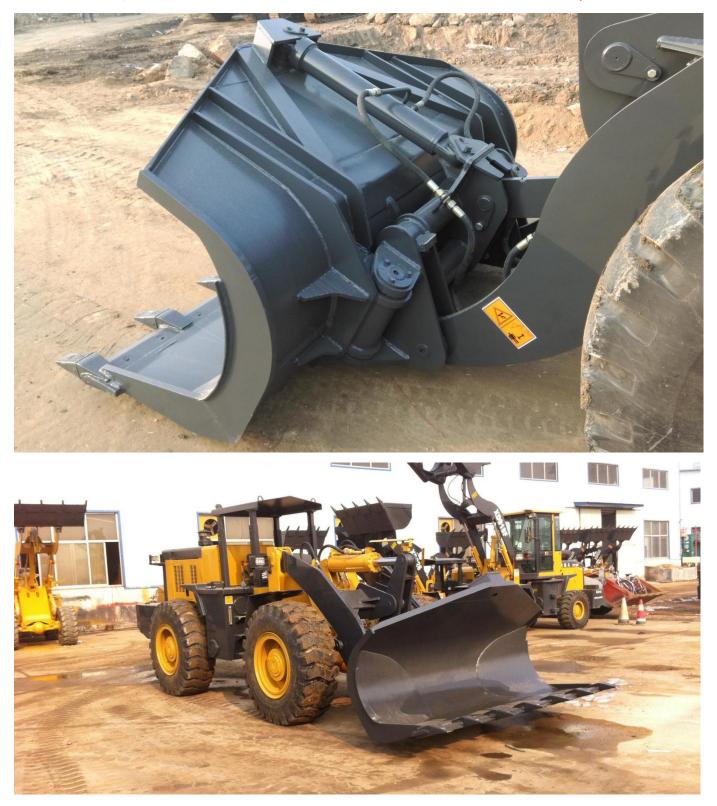

7. Optional: Joystick control; Wheel protection chains; Smooth anti puncture narrow tire.

Side dump bucket;Breaking hammer;Narrow bucket without teeth.

Side dump bucket

Breaking hammer

Wet brake axle.