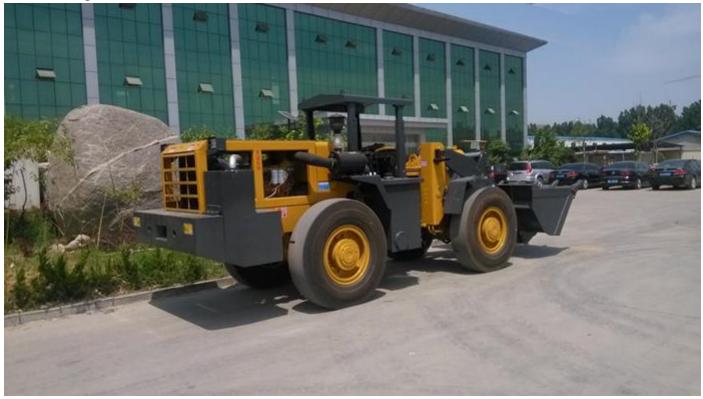

### EL935/935A Underground wheel loader (1.7m<sup>3</sup>/3ton)

#### I. Basic overview

1. WEICHAI DEUTZ WP6G 92KW 6 cylinders engine. Chinese YUCHAI engine and Cummins engine optional.

2. SHANTUI YJ315 high quality torque converter and BYD4208 transmission gearbox.

3. Air over hydraulic break system, caliper break system with protect. Wet brake axle available.

4. Mine engineering machinery customization ZL30 wheel reduction axle from YUNYU(Chinese well-know brand), automatic bucket flat.

- 5. Over load protection system.Disc brake shield,LED front and rear light.Alarm lamp.
- 6. Water exhaust gas cleaning and optional for oxidation catalyst device from Canada.

7. Optional: Joystick control; Wheel protection chains; Smooth anti puncture narrow tire.

Side dump bucket;Breaking hammer;Narrow bucket without teeth.