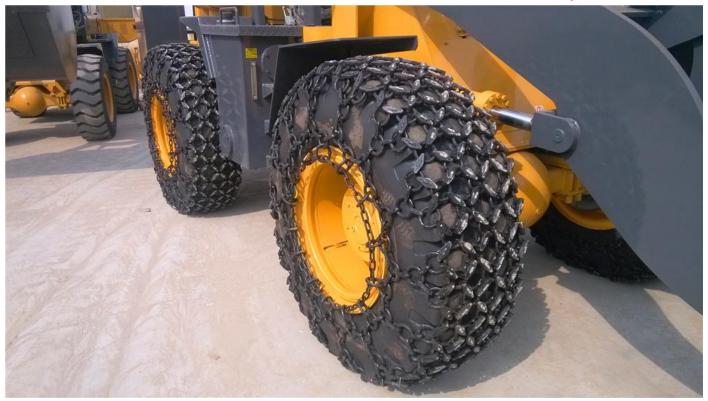

7. Optional: Joystick control; Wheel protection chains; Smooth anti puncture narrow tire.

Side dump bucket;Breaking hammer;Narrow bucket without teeth.

Oil bath type air filter

LED light

Cabin view

CUMMINS 6BT5.9 Engine

Deutz WP6G engine

1.8

Tire protection chains.

Smooth anti puncture narrow tire.