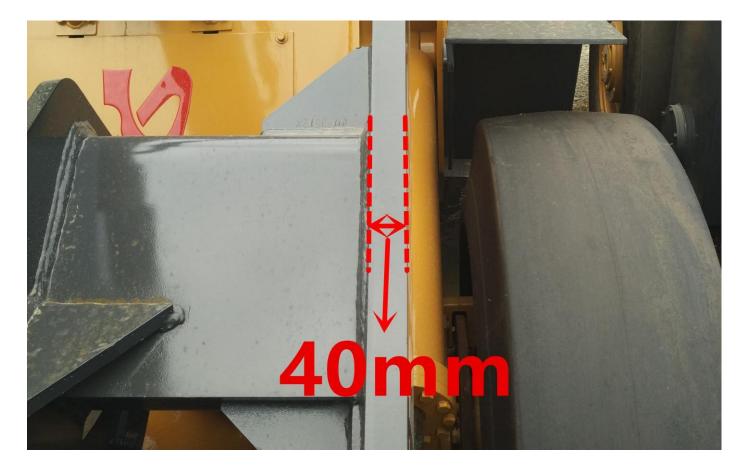

### III. Photo and Details

1.Oxidation catalytic device imported from Canada

The exhaust gas water filtration

.40mm high-quality steel plate boom

Leveling rod with the protection function of the cylinder.