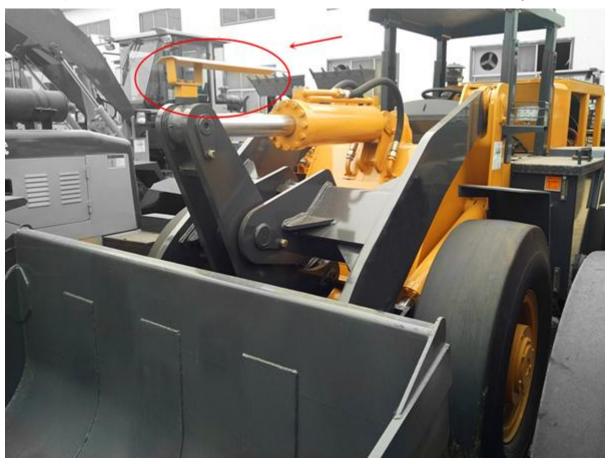

### III. Photo and Details

1.Oxidation catalytic device imported from Canada

The exhaust gas water filtration

.40mm high-quality steel plate boom

Leveling rod with the protection function of the cylinder.