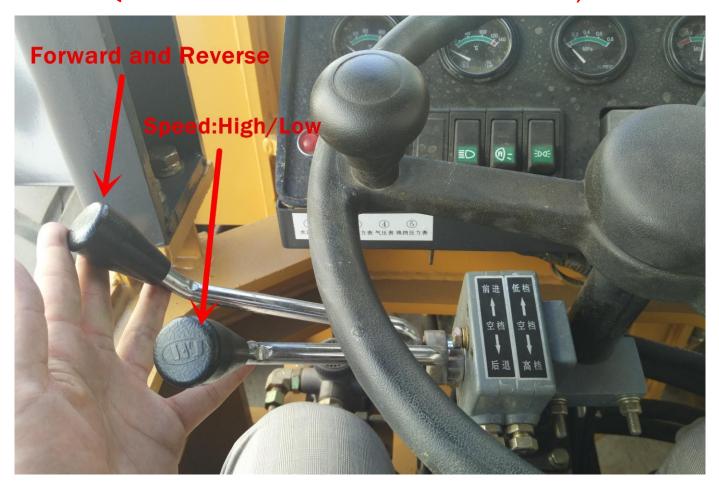

7. Optional: Joystick control; Wheel protection chains; Smooth anti puncture narrow tire.

Side dump bucket;Breaking hammer;Narrow bucket without teeth.