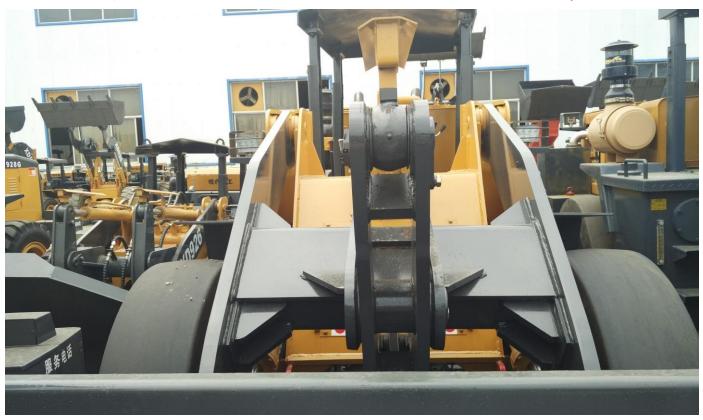

### III. Photo and Details

1.Oxidation catalytic device imported from Canada

The exhaust gas water filtration

.40mm high-quality steel plate boom

Leveling rod with the protection function of the cylinder.