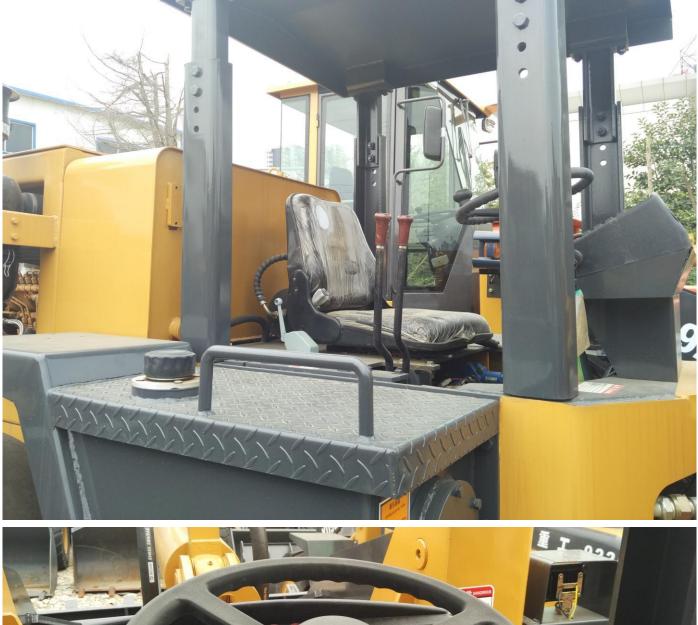

Oil bath type air filter

LED light

Cabin view

CUMMINS 6BT5.9 Engine

Deutz WP6G engine

1.8

Tire protection chains.

Smooth anti puncture narrow tire.