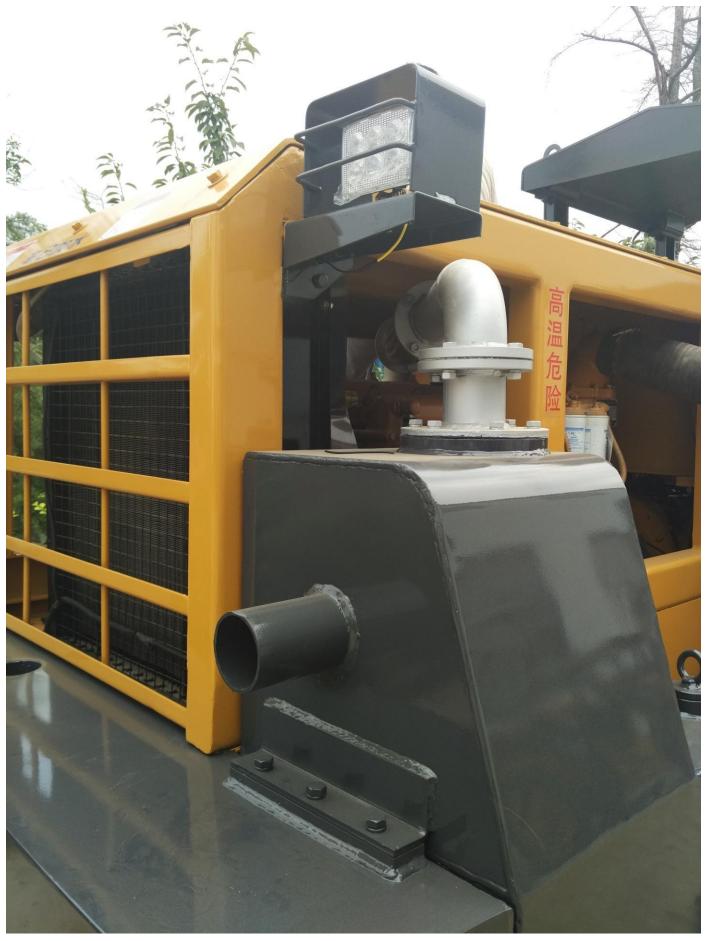

### III. Photo and Details

1.Oxidation catalytic device imported from Canada

The exhaust gas water filtration

.40mm high-quality steel plate boom

Leveling rod with the protection function of the cylinder.

Oil bath type air filter

LED light

Cabin view

CUMMINS 6BT5.9 Engine

Deutz WP6G engine

1.8

Tire protection chains.

Smooth anti puncture narrow tire.